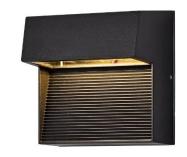

# Wall Mount, Outdoor

# Housing

Die-cast Aluminum with Powder Coated Finish

Finish Options: -05 Black, -30 Oil Rubbed Bronze, -08 Gray

**Good for Wet Location Applications** 

### Optical

Shade: Frosted Glass