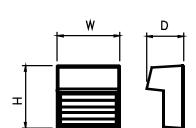

## **LED Type**

| Model            | Input<br>Voltage | Input<br>Wattage | LED CT         | Lumen<br>(TYP) | Finish | Shade         | Dimension<br>(W x H X D) |
|------------------|------------------|------------------|----------------|----------------|--------|---------------|--------------------------|
| 3-4078D-05-xxxxK | 120V-277V        | 9W               | 3000K or 4000K | 350            | Black  | Frosted Glass | 6.3" x 6.3" x 3.8"       |